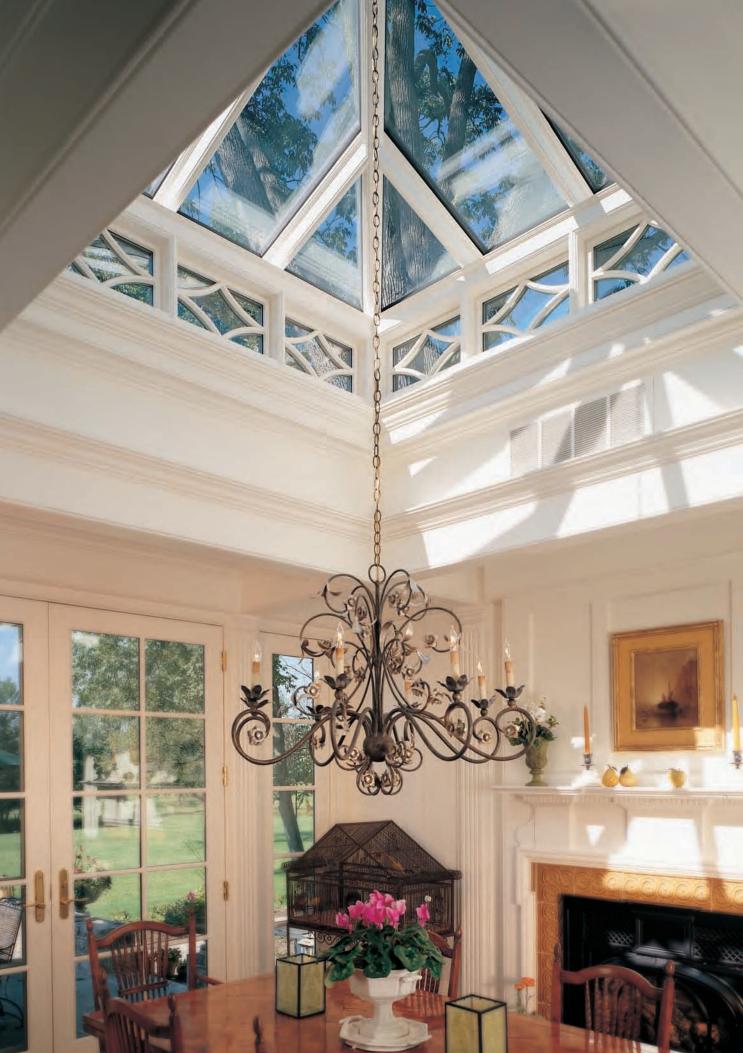

### Lanterns & Skylights-

Open your home to the brightness and warmth of the sun by day...

Discover the abiding pleasures of the Renaissance Lifestyle!

romance of the moon and stars by night.

ntroducing glorious natural light and ventilation to the heart of a home is everyone's dream. Accomplishing it with style and grace is a Renaissance hallmark. Our custom Skylights and Lanterns may be the perfect solution to your special glazing needs.

Add a Renaissance Lantern to your conventional sunroom, and be rewarded with the elegance of a classically styled conservatory. Include a Renaissance Skylight above your kitchen island, dining room table, staircase, or bedroom for a bold and beautiful sensation! Whatever your dreams for natural light may be, we have the vision and expertise to transform them into splendid reality.