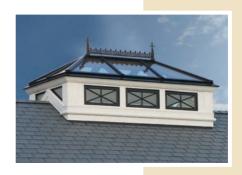

### Lanterns & Skylights-

Open your home to the brightness and warmth of the sun by day...

Discover the abiding pleasures of the Renaissance Lifestyle!

romance of the moon and stars by night.

ntroducing glorious natural light and ventilation to the heart of a home is everyone's dream. Accomplishing it with style and grace is a Renaissance hallmark. Our custom Skylights and Lanterns may be the perfect solution to your special glazing needs.

Add a Renaissance Lantern to your conventional sunroom, and be rewarded with the elegance of a classically styled conservatory. Include a Renaissance Skylight above your kitchen island, dining room table, staircase, or bedroom for a bold and beautiful sensation! Whatever your dreams for natural light may be, we have the vision and expertise to transform them into splendid reality.