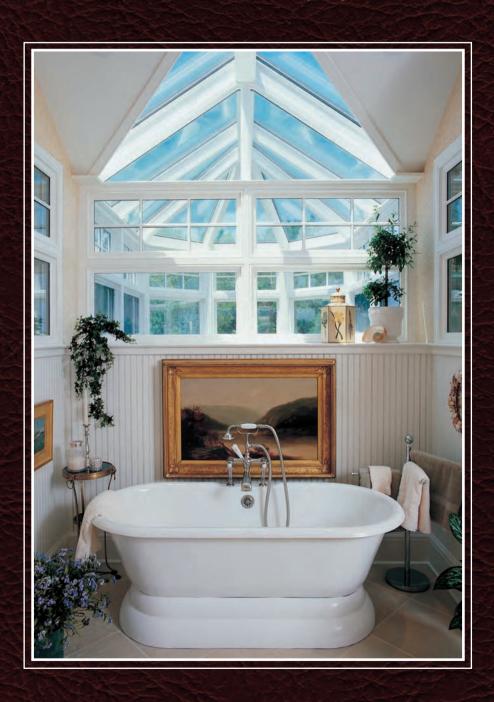

### Lanterns & Skylights-

Open your home to the brightness and warmth of the sun by day...

Discover the abiding pleasures of the Renaissance Lifestyle!

romance of the moon and stars by night.

ntroducing glorious natural light and ventilation to the heart of a home is everyone's dream. Accomplishing it with style and grace is a Renaissance hallmark. Our custom Skylights and Lanterns may be the perfect solution to your special glazing needs.

Add a Renaissance Lantern to your conventional sunroom, and be rewarded with the elegance of a classically styled conservatory. Include a Renaissance Skylight above your kitchen island, dining room table, staircase, or bedroom for a bold and beautiful sensation! Whatever your dreams for natural light may be, we have the vision and expertise to transform them into splendid reality.