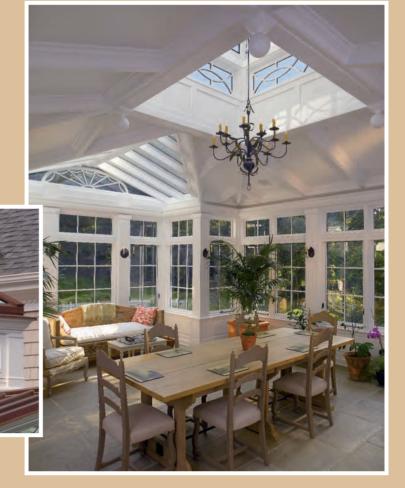

### Lanterns & Skylights-

Open your home to the brightness and warmth of the sun by day...

Discover the abiding pleasures of the Renaissance Lifestyle!

romance of the moon and stars by night.

ntroducing glorious natural light and ventilation to the heart of a home is everyone's dream. Accomplishing it with style and grace is a Renaissance hallmark. Our custom Skylights and Lanterns may be the perfect solution to your special glazing needs.

Add a Renaissance Lantern to your conventional sunroom, and be rewarded with the elegance of a classically styled conservatory. Include a Renaissance Skylight above your kitchen island, dining room table, staircase, or bedroom for a bold and beautiful sensation! Whatever your dreams for natural light may be, we have the vision and expertise to transform them into splendid reality.

Call us to discover new and exciting ways Renaissance can add LIGHT to your LIFESTYLE!