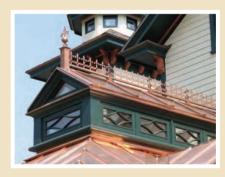

#### Capping & Outside Metal Selections

WHITE ALUMINUM

BRONZE ALUMINUM

CUSTOM POWDER COATED ALUMINUM\*

COPPER

LEAD-COATED COPPER, TERNE-PLATED STAINLESS STEEL, ZINC

 ${}^*Renaissance\ will\ color-match\ to\ your\ specifications.$ 