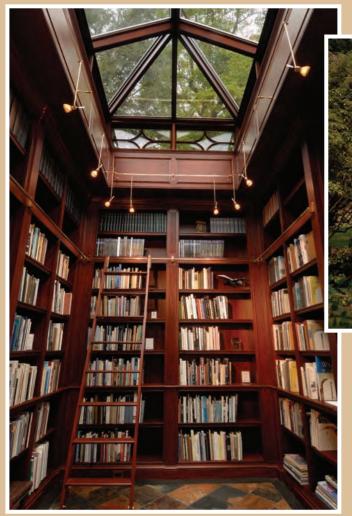

### Lanterns & Skylights-

Open your home to the brightness and warmth of the sun by day...

Discover the abiding pleasures of the Renaissance Lifestyle!

romance of the moon and stars by night.

ntroducing glorious natural light and ventilation to the heart of a home is everyone's dream. Accomplishing it with style and grace is a Renaissance hallmark. Our custom Skylights and Lanterns may be the perfect solution to your special glazing needs.

Add a Renaissance Lantern to your conventional sunroom, and be rewarded with the elegance of a classically styled conservatory. Include a Renaissance Skylight above your kitchen island, dining room table, staircase, or bedroom for a bold and beautiful sensation! Whatever your dreams for natural light may be, we have the vision and expertise to transform them into splendid reality.