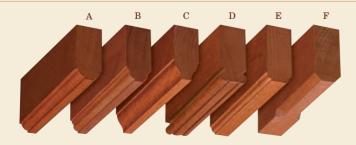

#### WOOD FRAMING SELECTIONS

CEDRO MAHOGANY (SPANISH CEDAR)

WESTERN RED CEDAR

HONDURAS MAHOGANY

Renaissance will build your lantern or skylight with any wood of your choice.

#### FINE UNDER RAFTER PROFILE SELECTIONS

Select one of these, or we'll mill one specially for you.