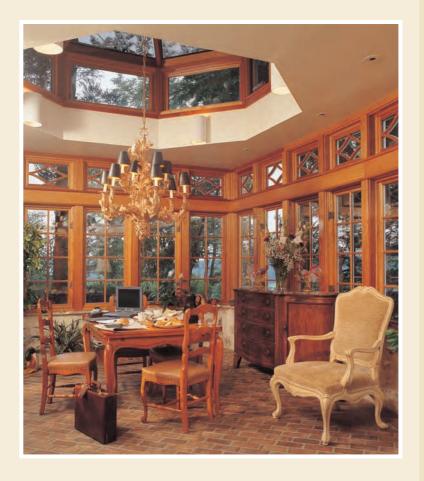

### Lanterns & Skylights-

Open your home to the brightness and warmth of the sun by day...

Discover the abiding pleasures of the Renaissance Lifestyle!

romance of the moon and stars by night.

ntroducing glorious natural light and ventilation to the heart of a home is everyone's dream. Accomplishing it with style and grace is a Renaissance hallmark. Our custom Skylights and Lanterns may be the perfect solution to your special glazing needs.

Add a Renaissance Lantern to your conventional sunroom, and be rewarded with the elegance of a classically styled conservatory. Include a Renaissance Skylight above your kitchen island, dining room table, staircase, or bedroom for a bold and beautiful sensation! Whatever your dreams for natural light may be, we have the vision and expertise to transform them into splendid reality.