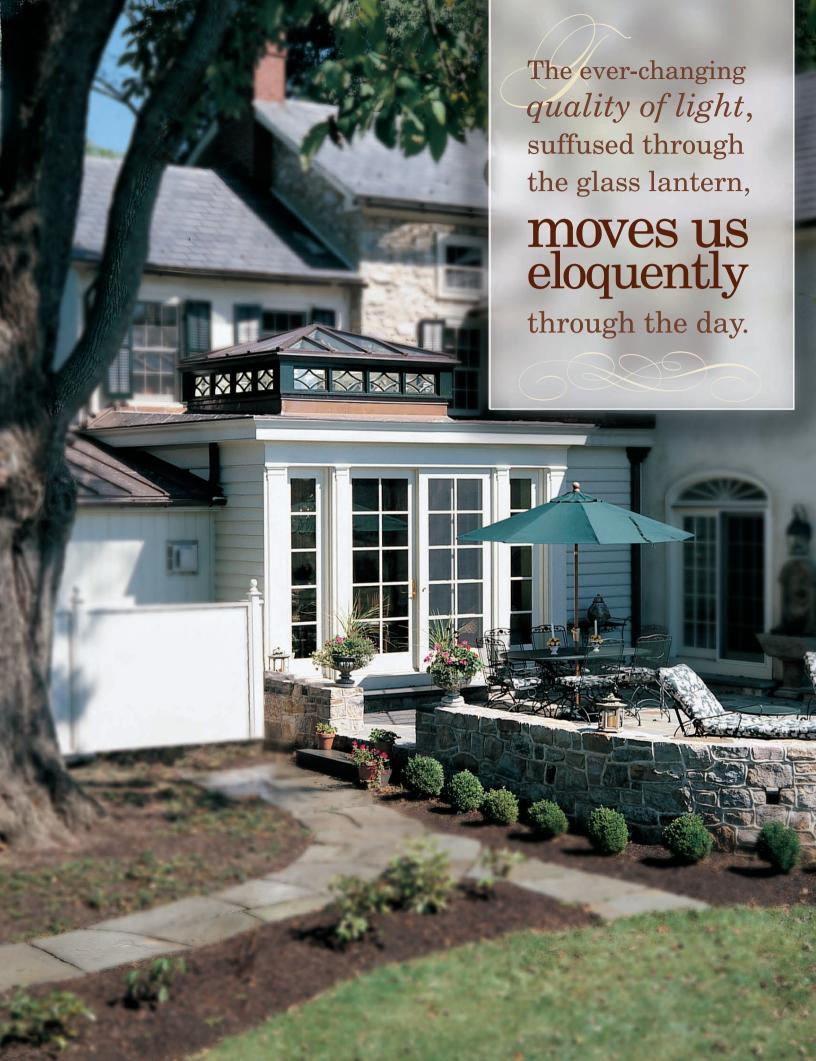

### Lanterns & Skylights-

Open your home to the brightness and warmth of the sun by day...

Discover the abiding pleasures of the Renaissance Lifestyle!

romance of the moon and stars by night.

ntroducing glorious natural light and ventilation to the heart of a home is everyone's dream. Accomplishing it with style and grace is a Renaissance hallmark. Our custom Skylights and Lanterns may be the perfect solution to your special glazing needs.

Add a Renaissance Lantern to your conventional sunroom, and be rewarded with the elegance of a classically styled conservatory. Include a Renaissance Skylight above your kitchen island, dining room table, staircase, or bedroom for a bold and beautiful sensation! Whatever your dreams for natural light may be, we have the vision and expertise to transform them into splendid reality.