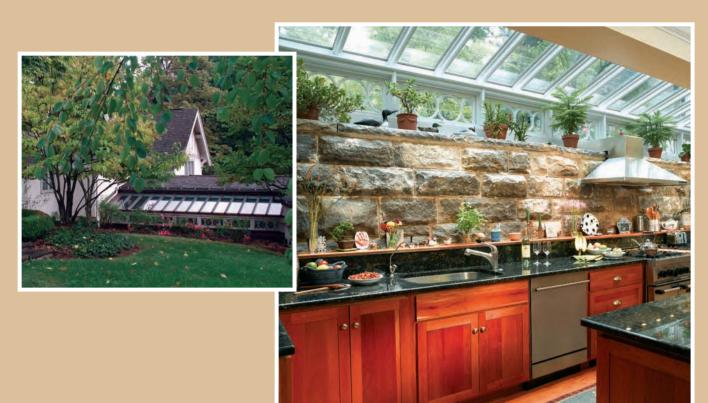

### Lanterns & Skylights-

Open your home to the brightness and warmth of the sun by day...

Discover the abiding pleasures of the Renaissance Lifestyle!

romance of the moon and stars by night.

ntroducing glorious natural light and ventilation to the heart of a home is everyone's dream. Accomplishing it with style and grace is a Renaissance hallmark. Our custom Skylights and Lanterns may be the perfect solution to your special glazing needs.

Add a Renaissance Lantern to your conventional sunroom, and be rewarded with the elegance of a classically styled conservatory. Include a Renaissance Skylight above your kitchen island, dining room table, staircase, or bedroom for a bold and beautiful sensation! Whatever your dreams for natural light may be, we have the vision and expertise to transform them into splendid reality.