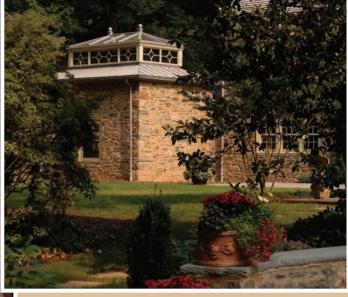

### Lanterns & Skylights-

Open your home to the brightness and warmth of the sun by day...

Discover the abiding pleasures of the Renaissance Lifestyle!

romance of the moon and stars by night.

ntroducing glorious natural light and ventilation to the heart of a home is everyone's dream. Accomplishing it with style and grace is a Renaissance hallmark. Our custom Skylights and Lanterns may be the perfect solution to your special glazing needs.

Add a Renaissance Lantern to your conventional sunroom, and be rewarded with the elegance of a classically styled conservatory. Include a Renaissance Skylight above your kitchen island, dining room table, staircase, or bedroom for a bold and beautiful sensation! Whatever your dreams for natural light may be, we have the vision and expertise to transform them into splendid reality.