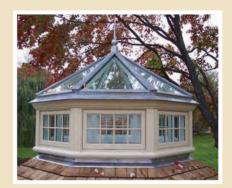

### Lanterns & Skylights-

Open your home to the brightness and warmth of the sun by day...

Discover the abiding pleasures of the Renaissance Lifestyle!

romance of the moon and stars by night.

ntroducing glorious natural light and ventilation to the heart of a home is everyone's dream. Accomplishing it with style and grace is a Renaissance hallmark. Our custom Skylights and Lanterns may be the perfect solution to your special glazing needs.

Add a Renaissance Lantern to your conventional sunroom, and be rewarded with the elegance of a classically styled conservatory. Include a Renaissance Skylight above your kitchen island, dining room table, staircase, or bedroom for a bold and beautiful sensation! Whatever your dreams for natural light may be, we have the vision and expertise to transform them into splendid reality.