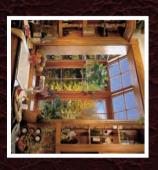

### Lanterns & Skylights-

Open your home to the brightness and warmth of the sun by day...

Discover the abiding pleasures of the Renaissance Lifestyle!

romance of the moon and stars by night.

ntroducing glorious natural light and ventilation to the heart of a home is everyone's dream. Accomplishing it with style and grace is a Renaissance hallmark. Our custom Skylights and Lanterns may be the perfect solution to your special glazing needs.

Add a Renaissance Lantern to your conventional sunroom, and be rewarded with the elegance of a classically styled conservatory. Include a Renaissance Skylight above your kitchen island, dining room table, staircase, or bedroom for a bold and beautiful sensation! Whatever your dreams for natural light may be, we have the vision and expertise to transform them into splendid reality.