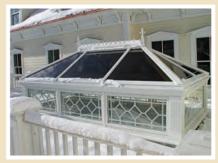

### Lanterns & Skylights-

Open your home to the brightness and warmth of the sun by day...

Discover the abiding pleasures of the Renaissance Lifestyle!

romance of the moon and stars by night.

ntroducing glorious natural light and ventilation to the heart of a home is everyone's dream. Accomplishing it with style and grace is a Renaissance hallmark. Our custom Skylights and Lanterns may be the perfect solution to your special glazing needs.

Add a Renaissance Lantern to your conventional sunroom, and be rewarded with the elegance of a classically styled conservatory. Include a Renaissance Skylight above your kitchen island, dining room table, staircase, or bedroom for a bold and beautiful sensation! Whatever your dreams for natural light may be, we have the vision and expertise to transform them into splendid reality.