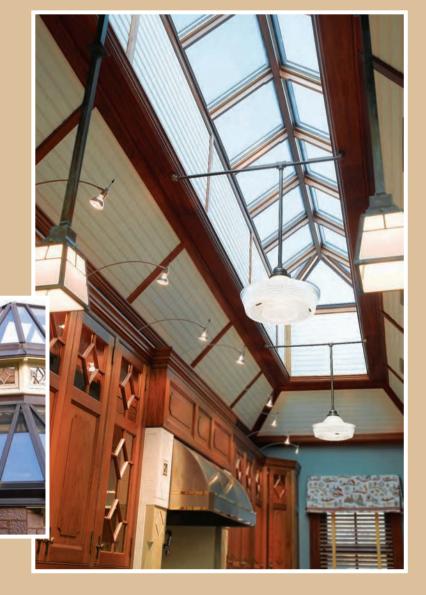

### Lanterns & Skylights-

Open your home to the brightness and warmth of the sun by day...

Discover the abiding pleasures of the Renaissance Lifestyle!

romance of the moon and stars by night.

ntroducing glorious natural light and ventilation to the heart of a home is everyone's dream. Accomplishing it with style and grace is a Renaissance hallmark. Our custom Skylights and Lanterns may be the perfect solution to your special glazing needs.

Add a Renaissance Lantern to your conventional sunroom, and be rewarded with the elegance of a classically styled conservatory. Include a Renaissance Skylight above your kitchen island, dining room table, staircase, or bedroom for a bold and beautiful sensation! Whatever your dreams for natural light may be, we have the vision and expertise to transform them into splendid reality.