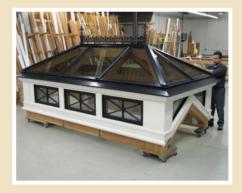

#### THE RENAISSANCE ADVANTAGE

- Thoughtfully detailed to complement the subtle architectural nuances of your home.
- Assembled in-house to insure our highest standards of quality workmanship.
- Hand crafted from select grades of beautiful and naturally durable hardwoods.
- Glazed with state-of-the-art, energy-efficient insulating safety glass.
- Trimmed and embellished in your choice of historically appropriate metals.
- Appointed with available motorized sash and roof vents for a welcome breath of fresh air.
- Precisely detailed shop drawings eliminate the guesswork.
- Available certified Renaissance installation.
- Designed and delivered for a lifetime of carefree enjoyment.

#### WOOD FRAMING SELECTIONS

CEDRO MAHOGANY (SPANISH CEDAR)

WESTERN RED CEDAR

HONDURAS MAHOGANY

Renaissance will build your lantern or skylight with any wood of your choice.

#### Capping & Outside Metal Selections

WHITE ALUMINUM

BRONZE ALUMINUM

CUSTOM POWDER COATED ALUMINUM\*

COPPER

LEAD-COATED COPPER, TERNE-PLATED STAINLESS STEEL, ZINC

 ${}^*Renaissance\ will\ color-match\ to\ your\ specifications.$ 